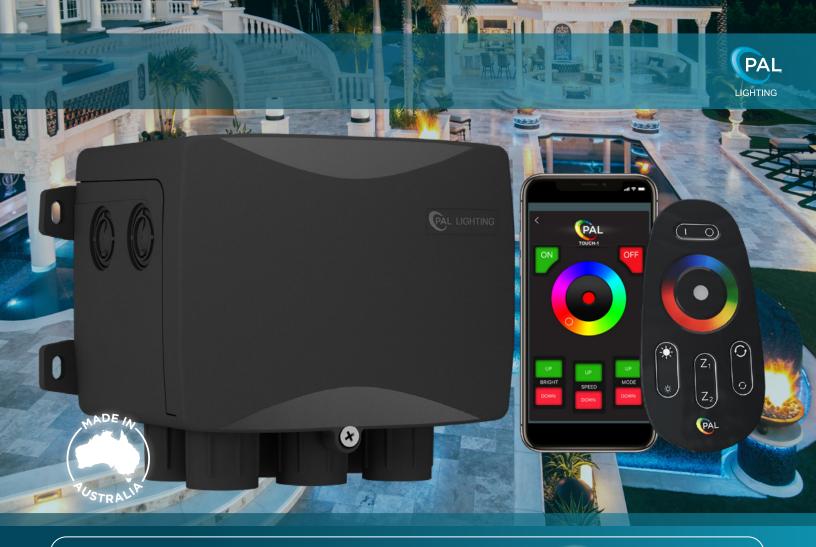

## PCR-2Z LED LIGHT CONTROLLER

Multi-Color Remote Control Transformer with OEM Cloning & Optional Wi-fi for Pools & Spas

#### **Color Control**

Control color, speed, brightness and modes

#### Wireless Touch\*

Wi-Fi Tablets and smartphones

#### LIGHTING CONTROL

- Color Touch technology with OEM cloning via Pentair, Hayward & Jandy Automation systems
- Control via Remote Handset or
- APP through smart devices\*\*

  Color wheel control for instant and dynamic touch control
- Brightness control on PAL mode only

#### **PCR-2Z DRIVER**

- Single or Dual Zone
- Low Voltage 24V DC
- Fully serviceable and upgradeableOptional Wi-Fi
- UL Listed to UL676 Pool & Spa Lighting Class 2 LED Driver
- AS/NZ Approved