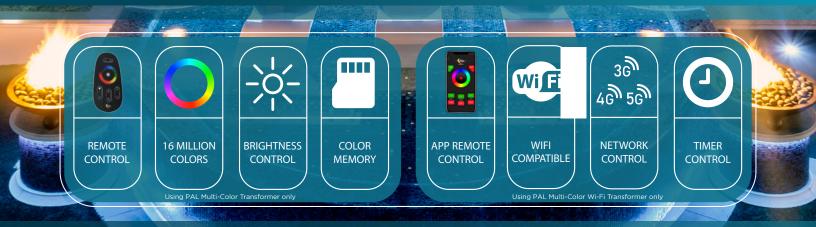

#### Wi-Fi Accessory\*\*

- Connect transformer to your wifi network for control anywhere in the world
- Available for all PCR-2Z versions.
- \*\*optional extra

#### **Color Control**

Control color, speed, brightness and modes

#### Wireless Touch\*

Wi-Fi Tablets and smartphones

#### **Memory Recall**

Remembers last color, speed and brightness

#### **Auto Sync**

Automatic sync of your PAL lights every time

\*with wi-fi only