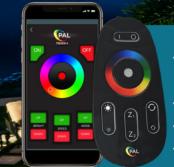

#### **Color Control**

Control color, speed, brightness and modes

#### Wireless Touch\*

Wi-Fi Tablets and smartphones

#### **Memory Recall**

Remembers last color, speed and brightness

#### **Auto Sync**

Automatic sync of your PAL lights every time

\*with wi-fi only

#### LIGHTING CONTROL

- Color Touch technology with OEM cloning via Pentair, Hayward & Jandy Automation systems
- Control via Remote Handset or
- APP through smart devices\*\*

  Color wheel control for instant and dynamic touch control
- Brightness control on PAL mode only